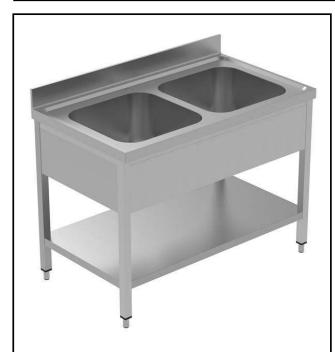

134114 (LSGLG1225E)

Sink Unit with 2 bowls and shelf, 1200mm

Bowls number 2

Bowl dimensions 500x500xH300

Worktop thickness: 50 mm Net weight: 44 kg

> PLUS - Static Preparation 1200 mm Sink Unit with 2 Bowls and with Shelf