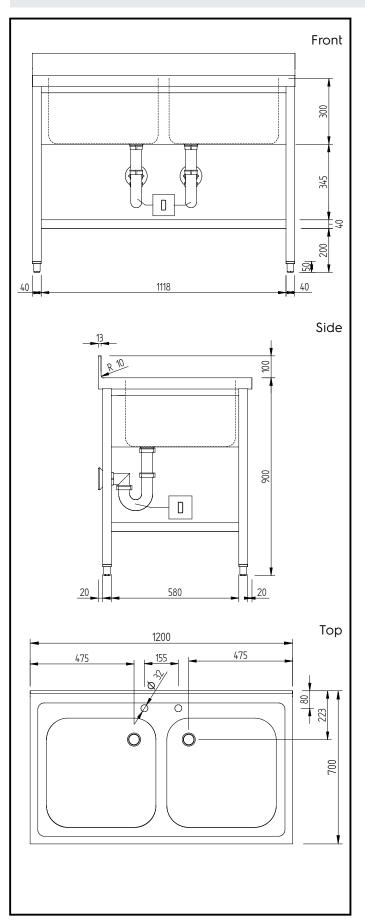

# **Key Information:**

External dimensions, Width:

134114 (LSGLG1225E)1200 mmExternal dimensions, Depth:700 mmExternal dimensions, Height:1000 mmUpstand Dimensions, Height:100 mmUpstand Dimensions, Depth:13 mmUpstand Dimensions, Radius:R=10

Bowls number 2

Bowl dimensions 500x500xH300

Worktop thickness: 50 mm Net weight: 44 kg

> PLUS - Static Preparation 1200 mm Sink Unit with 2 Bowls and with Shelf